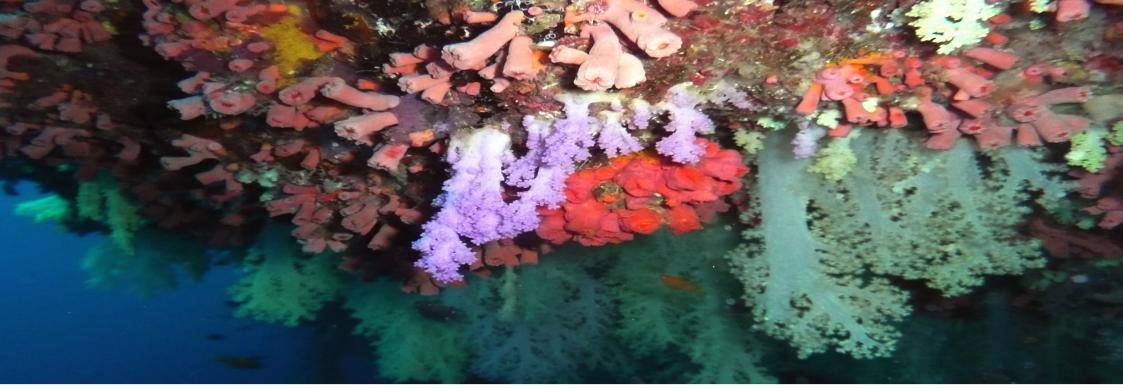

### THE MALDIVES

The Maldives, located south-west of Sri-Lanka, are a series of coral atolls distributed Longitudinally near the equator for a length of 450 miles. In the warm, clear waters of the Maldives it is possible to see Manta rays, Whale sharks, Tuna and Eagle rays. Expect valleys and gardens of luscious Corals alive with thousands of different species of fish and countless species of invertebrates.